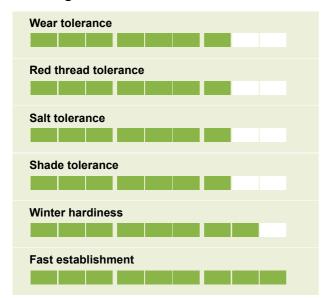

#### **Ratings**

# • 50% Quickston [Annual

Ryegrass

Secures quick establishment in difficult situations - the perfect nurse crop!

STRI Rating -.-

## • 25% Tetragame [Tetraploid

Perennial Ryegrass]

4turf tetraploid ryegrass for significantly improved wear tolerance, shoot density, disease resistance and recovery

STRI Rating 5.4

### • 20% Berlioz 1 [Perennial Ryegrass]

Proven low temperature germination and high wear tolerance

STRI Rating 7.2

# • 5% Sabrena [Rough Stalked Meadow Grass]

High tolerance for shady conditions and overall winter hardiness

development

treated, maximises seedling

DLF Seeds and Science Thorn Farm Inkberrow Worcs WR7 4LJ tel 01386 791102